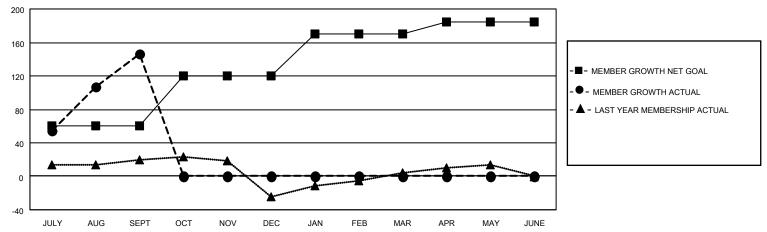

## District 201N5

| Clubs                 |               |           |               | Members               |                        |                         |                                                    |
|-----------------------|---------------|-----------|---------------|-----------------------|------------------------|-------------------------|----------------------------------------------------|
| RESULTS FOR 2022-2023 |               |           |               | RESULTS FOR 2022-2023 |                        |                         |                                                    |
| QUARTER               | NEW CLUB GOAL | NEW CLUBS | DROPPED CLUBS | QUARTER MEMI          | BER GROWTH NET<br>GOAL | MEMBER GROWTH<br>ACTUAL | DROPPED<br>MEMBERS ACTUAL<br>(including transfers) |
| JULY/AUG/SEPT         | 0             | 4         | 0             | JULY/AUG/SEPT         | 60                     | 197                     | 45                                                 |
| OCT/NOV/DEC           | 0             | 0         | 0             | OCT/NOV/DEC           | 60                     | 0                       | 0                                                  |
| JAN/FEB/MAR           | 1             | 0         | 0             | JAN/FEB/MAR           | 50                     | 0                       | 0                                                  |
| APR/MAY/JUNE          | 0             | 0         | 0             | APR/MAY/JUNE          | 15                     | 0                       | 0                                                  |

#### GOALS AND ACTUAL MEMBERS CUMULATIVE

| DROPPED CLUBS: 0 |    | 34 CLUBS OF 71 ADDED 1 OR<br>MORE NEW MEMBERS | GENDER DISTRIBUTION                 |           |  |
|------------------|----|-----------------------------------------------|-------------------------------------|-----------|--|
|                  |    | MORE NEW MEMBERS                              | MALE 1,020 (61.22%)                 |           |  |
|                  |    |                                               | FEMALE 645 (38.72%)                 |           |  |
| DROPPED MEMBERS  |    |                                               | NON BINARY                          | 1 (0.06%) |  |
| BIOLIE MEMBERO   |    |                                               | PREFER NOT TO ANSWER                | 0 (0.00%) |  |
| DECEASED         | 8  |                                               |                                     | ,         |  |
| CLUB CANCELLED   | 0  | CLICK HERE FOR CUMULATIVE                     | TOTAL FAMILY UNIT MEMBERS           | 246       |  |
| OTHER            | 37 | MEMBERSHIP DATA                               |                                     |           |  |
| TOTAL            | 45 |                                               | FAMILY MEMBERS PAYING HALF DUES 130 |           |  |
|                  |    |                                               |                                     |           |  |

Results as of: 9/30/2022