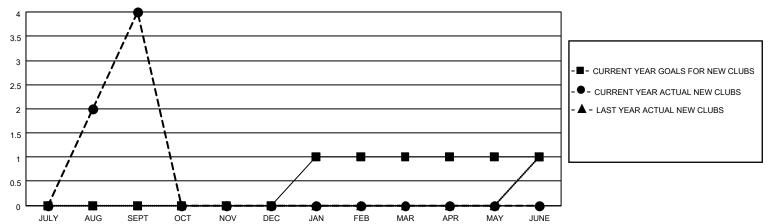

## District 201N5

| Clubs                 |               |           |               | Members               |                        |                         |                                                    |
|-----------------------|---------------|-----------|---------------|-----------------------|------------------------|-------------------------|----------------------------------------------------|
| RESULTS FOR 2022-2023 |               |           |               | RESULTS FOR 2022-2023 |                        |                         |                                                    |
| QUARTER               | NEW CLUB GOAL | NEW CLUBS | DROPPED CLUBS | QUARTER MEMI          | BER GROWTH NET<br>GOAL | MEMBER GROWTH<br>ACTUAL | DROPPED<br>MEMBERS ACTUAL<br>(including transfers) |
| JULY/AUG/SEPT         | 0             | 4         | 0             | JULY/AUG/SEPT         | 60                     | 197                     | 45                                                 |
| OCT/NOV/DEC           | 0             | 0         | 0             | OCT/NOV/DEC           | 60                     | 0                       | 0                                                  |
| JAN/FEB/MAR           | 1             | 0         | 0             | JAN/FEB/MAR           | 50                     | 0                       | 0                                                  |
| APR/MAY/JUNE          | 0             | 0         | 0             | APR/MAY/JUNE          | 15                     | 0                       | 0                                                  |

#### GOALS AND ACTUAL NEW CLUBS CUMULATIVE

Results as of: 9/30/2022